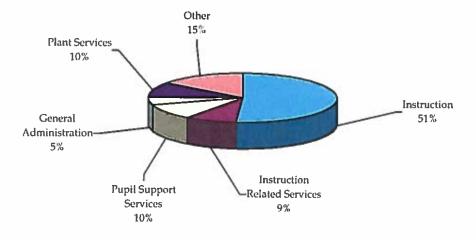

| (3,388,058) | \$ | (5,366,643) |  |

#### MANAGEMENT'S DISCUSSION AND ANALYSIS

#### FOR THE FISCAL YEAR ENDED JUNE 30, 2015

# FINANCIAL ANALYSIS OF THE GOVERNMENT-WIDE STATEMENTS (CONCLUDED)

#### **Governmental Activities**

As reported in the Statement of Activities, the cost of all of the District's governmental activities this year was \$51 million. The amount that our local taxpayers financed for these activities through property taxes was \$9.37 million. Federal and State aid not restricted to specific purposes totaled \$28.3 million. State and Federal Categorical revenue totaled over \$9.26 million, or 19% of the revenue of the entire District (See Figure 1).

# Sources of Revenue for the 2014-2015 Fiscal Year Figure 1



Figure 2
Expenses for the 2014-2015 Fiscal Year



#### MANAGEMENT'S DISCUSSION AND ANALYSIS

#### FOR THE FISCAL YEAR ENDED JUNE 30, 2015

#### FINANCIAL ANALYSIS OF THE FUND STATEMENTS

The fund financial statements focus on individual parts of the District's operations in more detail than the government-wide statements. The District's individual fund statements provide information on inflows and outflows and balances of spendable resources. The District's governmental Funds reported a combined fund balance of \$10.8 million, an increase of \$1.1 million from the previous fiscal year's combined ending balance of \$9.7 million. The General Fund balance increased \$472 thousand and the Bond Interest and Redemption Fund increased \$740 thousand.

# **General Fund Budgetary Highlights**

Over the course of the year, the District revised th