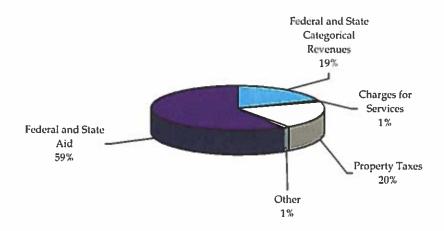

| \$                      | (3,388,058) | \$ | (5,366,643) |  |

#### MANAGEMENT'S DISCUSSION AND ANALYSIS

#### FOR THE FISCAL YEAR ENDED JUNE 30, 2015

# FINANCIAL ANALYSIS OF THE GOVERNMENT-WIDE STATEMENTS (CONCLUDED)

#### **Governmental Activities**

As reported in the Statement of Activities, the cost of all of the District's governmental activities this year was \$51 million. The amount that our local taxpayers financed for these activities through property taxes was \$9.37 million. Federal and State aid not restricted to specific purposes totaled \$28.3 million. State and Federal Categorical revenue totaled over \$9.26 million, or 19% of the revenue of the entire District (See Figure 1).

# Sources of Revenue for the 2014-2015 Fiscal Year Figure 1



Figure 2
Expenses for the 2014-2015 Fiscal Year



#### MANAGEMENT'S DISCUSSION AND ANALYSIS

#### FOR THE FISCAL YEAR ENDED JUNE 30, 2015

#### FINANCIAL ANALYSIS OF THE FUND STATEMENTS

The fund financial statements focus on individual parts of the District's operations in more detail than the government-wide statements. The District's individual fund statements provide information on inflows and outflows and balances of spendable resources. The District's governmental Funds reported a combined fund balance of \$10.8 million, an increase of \$1.1 million from the previous fiscal year's combined ending balance of \$9.7 million. The General Fund balance increased \$472 thousand and the Bond Interest and Redemption Fund increased \$740 thousand.

# **General Fund Budgetary Highlights**

O